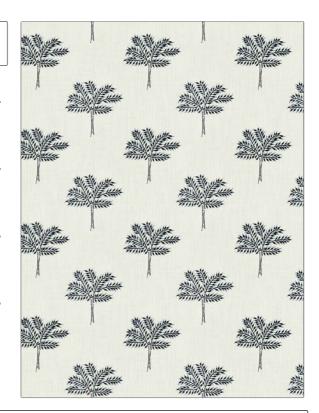

PATTERN **05149**COLOR **04** 

BRAND

APPLICATION

Trend

Fabric

USES

CATEGORIES

Bedding, Drapery

Crewels / Embroideries

COLORS

DESIGN TYPES

Blue, Navy

Embroidery, Leaves, Novelty

SCALE

RAILROADED

Medium

Not Railroaded

| WIDTH                | VERTICAL REPEAT    | HORIZONTAL REPEAT   | CONTENT                                                                    |
|----------------------|--------------------|---------------------|----------------------------------------------------------------------------|
| 53.00 in (134.62 cm) | 9.00 in (22.86 cm) | 10.63 in (27.00 cm) | Embroidery: 72% Viscose,<br>28% Cotton, Base: 73%<br>Cotton, 27% Polyester |
| BACKING              | PRODUCT NUMBER     | COUNTRY             | CLEANING CODES                                                             |
|                      | 7562204            | India               | S                                                                          |