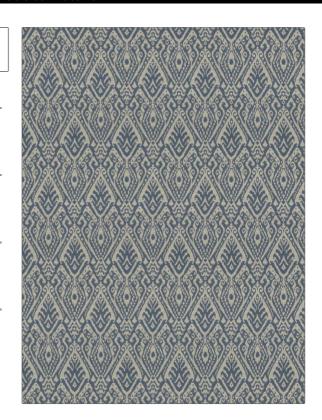

C

PATTERN 05143
COLOR Navy

BRAND APPLICATION

Trend Fabric

USES CATEGORIES

Wovens

Bedding, Drapery,

Multipurpose

BOOK COLORS

Echo Retreat Indigo / Sky Blue, Navy

DESIGN TYPES SCALE

Global / Ethnic, Damask Large

RAILROADED

Not Railroaded

| WIDTH                | VERTICAL REPEAT         | HORIZONTAL REPEAT                                | CONTENT                   |
|----------------------|-------------------------|--------------------------------------------------|---------------------------|
| 60.00 in (152.40 cm) | 22.50 in (57.15 cm)     | 10.00 in (25.40 cm)                              | 60% Polyester, 40% Cotton |
| BACKING              | FIRE CODES              | DOUBLE RUBS                                      | PRODUCT NUMBER            |
|                      | UFAC Class I / NFPA 260 | Exceeds 21,000 Double<br>Rubs (Wyzenbeek Method) | 7573403                   |
| DATE BOOKED          | COUNTRY                 | CLEANING CODES                                   |                           |
| 11/2022              | China                   | S                                                |                           |
|                      |                         |                                                  |                           |