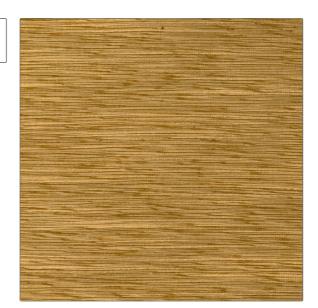

## Fabric Product Details

PATTERN 01507
COLOR Grapefruit

BRAND APPLICATION

Trend Fabric

USES CATEGORIES

Bedding, Drapery Solids / Small Scale

Patterns, Faux Silk

COLORS DESIGN TYPES

Gold Solid, Texture Plain

RAILROADED

Not Railroaded

| WIDTH                | VERTICAL REPEAT   | HORIZONTAL REPEAT | CONTENT                 |
|----------------------|-------------------|-------------------|-------------------------|
| 53.00 in (134.62 cm) | 0.00 in (0.00 cm) | 0.00 in (0.00 cm) | 83% Rayon 17% Polyester |
| BACKING              | PRODUCT NUMBER    | COUNTRY           | CLEANING CODES          |
|                      | 0760319           | India             | S                       |