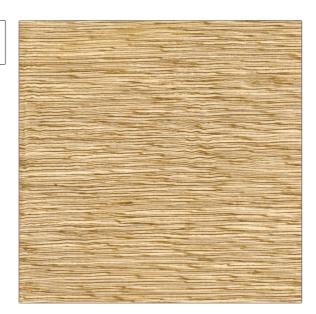

## Fabric Product Details

PATTERN 01507 COLOR Sand

BRAND

Fabric

**Trend**USES

CATEGORIES

APPLICATION

Bedding, Drapery

Solids / Small Scale Patterns, Faux Silk

COLORS

DESIGN TYPES

Beige

Solid, Texture Plain

RAILROADED

Not Railroaded

| WIDTH                | VERTICAL REPEAT   | HORIZONTAL REPEAT | CONTENT                 |
|----------------------|-------------------|-------------------|-------------------------|
| 53.00 in (134.62 cm) | 0.00 in (0.00 cm) | 0.00 in (0.00 cm) | 83% Rayon 17% Polyester |
| BACKING              | PRODUCT NUMBER    | COUNTRY           | CLEANING CODES          |
|                      | 0760333           | India             | S                       |