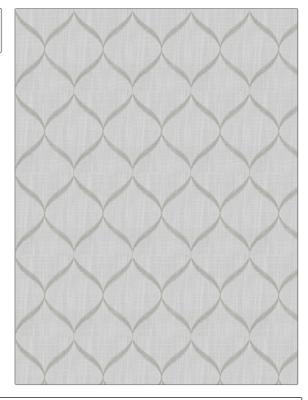

PATTERN 04015 COLOR Grey BRAND APPLICATION Trend Fabric USES CATEGORIES Crewels / Embroideries Drapery COLORS DESIGN TYPES Embroidery, Ogee Grey SCALE RAILROADED Medium **Not Railroaded** 

| WIDTH                | VERTICAL REPEAT    | HORIZONTAL REPEAT  | CONTENT                                                |
|----------------------|--------------------|--------------------|--------------------------------------------------------|
| 51.00 in (129.54 cm) | 7.75 in (19.68 cm) | 5.62 in (14.27 cm) | Embroidery: 100%<br>Polyester, Base: 100%<br>Polyester |
| BACKING              | PRODUCT NUMBER     | COUNTRY            | CLEANING CODES                                         |
|                      | 7603702            | China              | S                                                      |