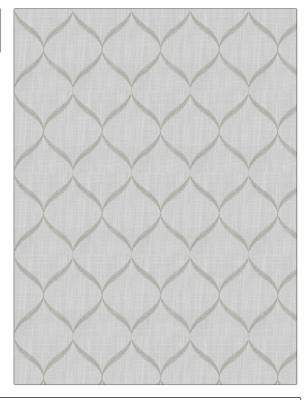

| PATTERN<br>COLOR | 04015<br>02 |                        |
|------------------|-------------|------------------------|
| BRAND            |             | APPLICATION            |
| Trend            |             | Fabric                 |
| USES             |             | CATEGORIES             |
| Drapery          |             | Crewels / Embroideries |
| COLORS           |             | DESIGN TYPES           |
| Grey             |             | Embroidery, Ogee       |
|                  |             |                        |
| SCALE            |             | RAILROADED             |

| WIDTH                | VERTICAL REPEAT    | HORIZONTAL REPEAT  | CONTENT                                                |
|----------------------|--------------------|--------------------|--------------------------------------------------------|
| 51.00 in (129.54 cm) | 7.75 in (19.68 cm) | 5.62 in (14.27 cm) | Embroidery: 100%<br>Polyester, Base: 100%<br>Polyester |
| BACKING              | PRODUCT NUMBER     | COUNTRY            | CLEANING CODES                                         |
|                      | 7603802            | China              | S                                                      |