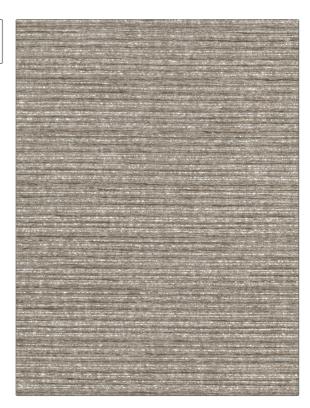

## Fabric Product Details

PATTERN 04030 COLOR 03

BRAND

APPLICATION

Trend

Fabric

USES

CATEGORIES

Bedding, Drapery

Faux Silk

COLORS

DESIGN TYPES

Grey, Metallic

Solid, Texture Plain

RAILROADED

Not Railroaded

| WIDTH                | VERTICAL REPEAT                                  | HORIZONTAL REPEAT | CONTENT        |
|----------------------|--------------------------------------------------|-------------------|----------------|
| 54.00 in (137.16 cm) | 0.00 in (0.00 cm)                                | 0.00 in (0.00 cm) | 100% Polyester |
| BACKING              | DOUBLE RUBS                                      | PRODUCT NUMBER    | COUNTRY        |
|                      | Exceeds 10,000 Double<br>Rubs (Wyzenbeek Method) | 7618403           | India          |
| CLEANING CODES       | _                                                |                   |                |
| S                    |                                                  |                   |                |