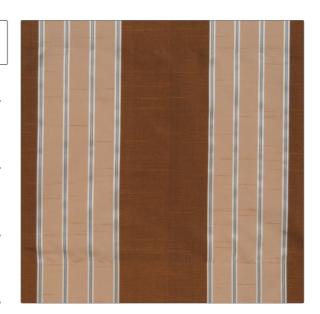

## Fabric Product Details

PATTERN 01614
COLOR Molasses

BRAND APPLICATION

Trend Fabric

USES CATEGORIES

Bedding, Drapery, Wovens Multipurpose

COLORS DESIGN TYPES

Brown, Taupe / Tan Stripes

SCALE RAILROADED

Large Not Railroaded

| VIDTH                | VERTICAL REPEAT                         | HORIZONTAL REPEAT                                | CONTENT        |
|----------------------|-----------------------------------------|--------------------------------------------------|----------------|
| 54.00 in (137.16 cm) | 0.00 in (0.00 cm)                       | 9.00 in (22.86 cm)                               | 100% Polyester |
| BACKING              | FIRE CODES                              | DOUBLE RUBS                                      | PRODUCT NUMBER |
|                      | UFAC Class I, Passes "NFPA<br>701" 2004 | Exceeds 27,000 Double<br>Rubs (Wyzenbeek Method) | 0772202        |
| COUNTRY              | CLEANING CODES                          |                                                  |                |
| India                | S                                       |                                                  |                |