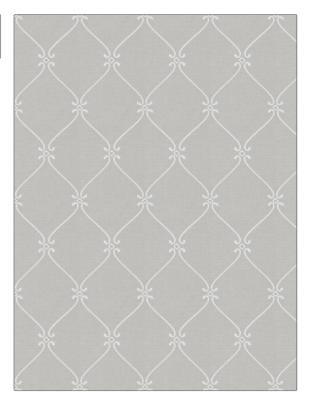

## Fabric Product Details

| PATTERN<br>COLOR | 04132<br>White |                                  |
|------------------|----------------|----------------------------------|
| BRAND            |                | APPLICATION                      |
| Trend            |                | Fabric                           |
| USES             |                | CATEGORIES                       |
| Drapery          |                | Sheer, Crewels /<br>Embroideries |
| COLORS           |                | DESIGN TYPES                     |
| White            |                | Embroidery, Leaves, Ogee         |
| SCALE            |                | RAILROADED                       |
| Large            |                | Not Railroaded                   |

| WIDTH                | VERTICAL REPEAT     | HORIZONTAL REPEAT  | CONTENT                                                |
|----------------------|---------------------|--------------------|--------------------------------------------------------|
| 56.00 in (142.24 cm) | 10.25 in (26.04 cm) | 6.25 in (15.88 cm) | Embroidery: 100%<br>Polyester, Base: 100%<br>Polyester |
| BACKING              | PRODUCT NUMBER      | COUNTRY            | CLEANING CODES                                         |
|                      | 7735001             | Turkey             | S                                                      |

## ADDITIONAL PRODUCT NOTES

Embroidered Textiles Are Not, Guaranteed For Precise Color, Matching And Colorfastness., Color Placement Of Embroidery, May Vary. All Measurements, Quoted For Repeats Are, Approximate.