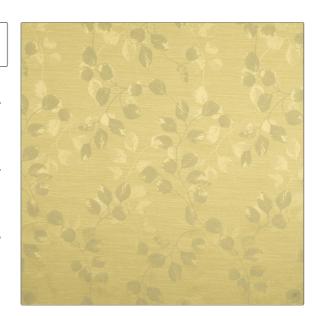

## Fabric Product Details

PATTERN 01627
COLOR Apple

BRAND APPLICATION

Trend Fabric

USES CATEGORIES

Bedding, Drapery, Multipurpose

Wovens

COLORS DESIGN TYPES

Light Green Asian, Leaves, Contemporary / Modern

Not Railroaded

RAILROADED

| WIDTH                | VERTICAL REPEAT                                  | HORIZONTAL REPEAT   | CONTENT                  |
|----------------------|--------------------------------------------------|---------------------|--------------------------|
| 55.00 in (139.70 cm) | 28.00 in (71.12 cm)                              | 18.00 in (45.72 cm) | 65% Cotton 35% Polyester |
| BACKING              | DOUBLE RUBS                                      | PRODUCT NUMBER      | COUNTRY                  |
|                      | Exceeds 12,000 Double<br>Rubs (Wyzenbeek Method) | 0774502             | Thailand                 |
| CLEANING CODES       | _                                                |                     |                          |
| 5                    |                                                  |                     |                          |