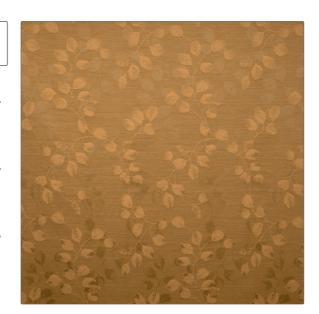

## Fabric Product Details

PATTERN 01627 Caramel COLOR

BRAND APPLICATION

Trend Fabric

USES CATEGORIES

Bedding, Drapery, Multipurpose

COLORS DESIGN TYPES

Asian, Leaves, Contemporary / Modern Brown