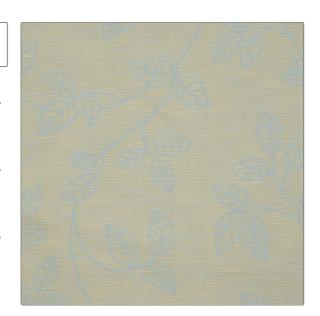

## Fabric Product Details

pattern 01694 color Cloud

BRAND APPLICATION

Trend Fabric

USES CATEGORIES

Bedding, Drapery, Multipurpose

Wovens

COLORS DESIGN TYPES

Light Blue Geometric, Lattice / Fretwork, Leaves

RAILROADED

Not Railroaded

| WIDTH                | VERTICAL REPEAT                  | HORIZONTAL REPEAT                                | CONTENT                  |
|----------------------|----------------------------------|--------------------------------------------------|--------------------------|
| 54.00 in (137.16 cm) | 28.00 in (71.12 cm)              | 17.00 in (43.18 cm)                              | 57% Cotton 43% Polyester |
| BACKING              | FIRE CODES                       | DOUBLE RUBS                                      | PRODUCT NUMBER           |
|                      | UFAC Class I, Passes NFPA<br>260 | Exceeds 12,000 Double<br>Rubs (Wyzenbeek Method) | 0780509                  |
| COUNTRY              | CLEANING CODES                   |                                                  |                          |
| Israel               | S                                |                                                  |                          |