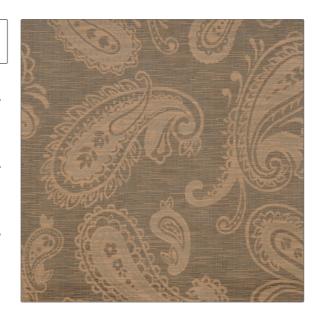

## Fabric Product Details

PATTERN 01693 Marble COLOR

BRAND APPLICATION

Trend Fabric

USES CATEGORIES

Bedding, Drapery, Multipurpose Wovens

COLORS DESIGN TYPES

Paisley

Not Railroaded

RAILROADED

Black

| WIDTH                | VERTICAL REPEAT                  | HORIZONTAL REPEAT                            | CONTENT                  |
|----------------------|----------------------------------|----------------------------------------------|--------------------------|
| 54.00 in (137.16 cm) | 19.00 in (48.26 cm)              | 17.00 in (43.18 cm)                          | 57% Cotton 43% Polyester |
| BACKING              | FIRE CODES                       | DOUBLE RUBS                                  | PRODUCT NUMBER           |
|                      | UFAC Class I, Passes NFPA<br>260 | Exceeds 9,000 Double Rubs (Wyzenbeek Method) | 0780603                  |
| COUNTRY              | CLEANING CODES                   |                                              |                          |
| Israel               | S                                |                                              |                          |
|                      |                                  |                                              |                          |