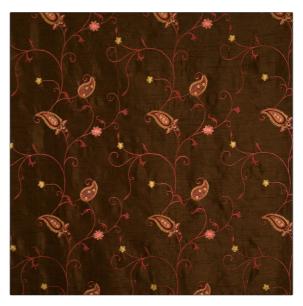

## Fabric Product Details

| PATTERN 01706<br>COLOR Fudge |                        |
|------------------------------|------------------------|
| BRAND                        | APPLICATION            |
| Trend                        | Fabric                 |
| USES                         | CATEGORIES             |
| Bedding, Drapery             | Crewels / Embroideries |
| COLORS                       | DESIGN TYPES           |
| Brown, Coral / Peach, Pink   | Embroidery, Paisley    |
|                              |                        |

## ADDITIONAL PRODUCT NOTES

Embroidered Textiles Are Not, Guaranteed For Precise Color, Matching And Colorfastness., Color Placement Of Embroidery, May Vary. All Measurements, Quoted For Repeats Are, Approximate.