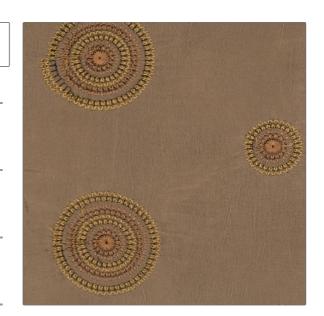

## Fabric Product Details

PATTERN 01720
COLOR Olive

BRAND APPLICATION

Trend Fabric

USES CATEGORIES

Bedding, Drapery Crewels / Embroideries

COLORS DESIGN TYPES

Green Embroidery, Global / Ethnic, Dots / Circles

SCALE RAILROADED

Medium Not Railroaded

| WIDTH                | VERTICAL REPEAT    | HORIZONTAL REPEAT   | CONTENT                 |
|----------------------|--------------------|---------------------|-------------------------|
| 56.00 in (142.24 cm) | 5.50 in (13.97 cm) | 10.20 in (25.91 cm) | 55% Nylon 45% Polyester |
| BACKING              | PRODUCT NUMBER     | COUNTRY             | CLEANING CODES          |
|                      | 0788302            | China               | S                       |
|                      |                    |                     |                         |