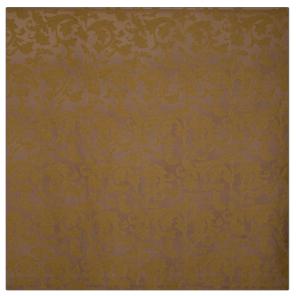

## Fabric Product Details

| PATTERN<br>COLOR | 01782<br>Chocolate |                    |  |
|------------------|--------------------|--------------------|--|
|                  |                    |                    |  |
| BRAND            |                    | APPLICATION        |  |
| Trend            |                    | Fabric             |  |
|                  |                    |                    |  |
| USES             |                    | CATEGORIES         |  |
| Drapery          |                    | Sheer              |  |
| COLORS           |                    | DESIGN TYPES       |  |
| Brown            |                    | Lattice / Fretwork |  |
|                  |                    |                    |  |
| SCALE            |                    | RAILROADED         |  |
| Medium           |                    | Not Railroaded     |  |

| WIDTH                | VERTICAL REPEAT     | HORIZONTAL REPEAT   | CONTENT                  |
|----------------------|---------------------|---------------------|--------------------------|
| 60.00 in (152.40 cm) | 12.60 in (32.00 cm) | 12.60 in (32.00 cm) | 51% Polyester 49% Cotton |
| BACKING              | PRODUCT NUMBER      | COUNTRY             | CLEANING CODES           |
|                      | 0789701             | Turkey              | S                        |