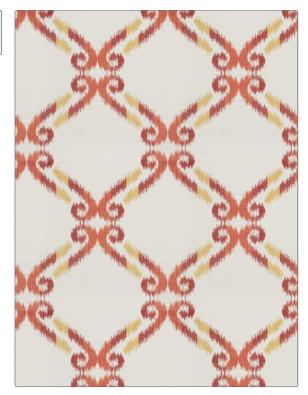

PATTERN 03976 04 COLOR BRAND APPLICATION Trend Fabric USES CATEGORIES Bedding, Drapery Crewels / Embroideries DESIGN TYPES COLORS Orange / Spice, Red Embroidery, Lattice / Fretwork, Ogee SCALE RAILROADED Large Not Railroaded

| WIDTH                | VERTICAL REPEAT     | HORIZONTAL REPEAT   | CONTENT                                      |
|----------------------|---------------------|---------------------|----------------------------------------------|
| 52.00 in (132.08 cm) | 11.50 in (29.21 cm) | 11.00 in (27.94 cm) | Embroidery: 100% Rayon,<br>Base: 100% Cotton |
| BACKING              | PRODUCT NUMBER      | COUNTRY             | CLEANING CODES                               |
|                      | 7910504             | China               | S                                            |

ADDITIONAL PRODUCT NOTES

Exclusive Pattern, Embroidered Textiles Are Not, Guaranteed For Precise Color, Matching And Colorfastness., Color Placement Of Embroidery, May Vary. All Measurements, Quoted For Repeats Are, Approximate.