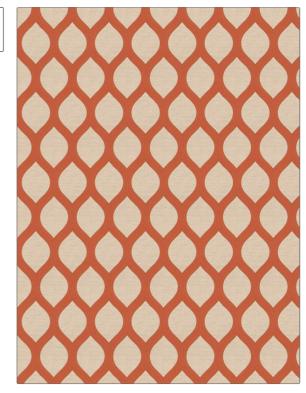

| PATTERN 03983    |                                            |
|------------------|--------------------------------------------|
| color 03         |                                            |
|                  |                                            |
| BRAND            | APPLICATION                                |
| Trend            | Fabric                                     |
|                  |                                            |
| USES             | CATEGORIES                                 |
| Bedding, Drapery | Crewels / Embroideries                     |
| COLORS           | DESIGN TYPES                               |
| Orange / Spice   | Embroidery, Contemporary<br>/ Modern, Ogee |
| SCALE            | RAILROADED                                 |
|                  |                                            |

| WIDTH                | VERTICAL REPEAT    | HORIZONTAL REPEAT | CONTENT                                                          |
|----------------------|--------------------|-------------------|------------------------------------------------------------------|
| 52.00 in (132.08 cm) | 6.00 in (15.24 cm) | 3.50 in (8.89 cm) | Base: 90% Polyester 10%<br>Linen Embroidery : 100%,<br>Polyester |
| BACKING              | PRODUCT NUMBER     | COUNTRY           | CLEANING CODES                                                   |
|                      | 7911303            | China             | S                                                                |