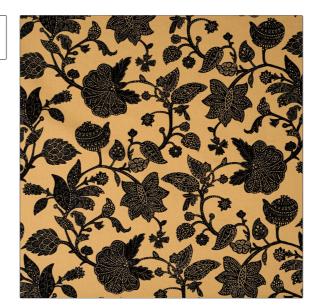

C

PATTERN 01831 COLOR Jet

BRAND APPLICATION

Trend Fabric

USES CATEGORIES

Bedding, Drapery, Prints Multipurpose, Upholstery

COLORS DESIGN TYPES

Black Floral, Jacobean, Print

Pattern

SCALE RAILROADED

Medium Not Railroaded

| WIDTH                | FINISH                 | VERTICAL REPEAT                  | HORIZONTAL REPEAT                                |
|----------------------|------------------------|----------------------------------|--------------------------------------------------|
| 54.00 in (137.16 cm) | Water Repellent Finish | 18.00 in (45.72 cm)              | 27.00 in (68.58 cm)                              |
| CONTENT              | BACKING                | FIRE CODES                       | DOUBLE RUBS                                      |
| 100% Cotton          |                        | UFAC Class I, Passes NFPA<br>260 | Exceeds 30,000 Double<br>Rubs (Wyzenbeek Method) |
| PRODUCT NUMBER       | COUNTRY                | CLEANING CODES                   |                                                  |
| 0796802              | China                  | S                                |                                                  |
|                      |                        |                                  |                                                  |

ADDITIONAL PRODUCT NOTES

Water Repellent Finish, Exclusive Pattern