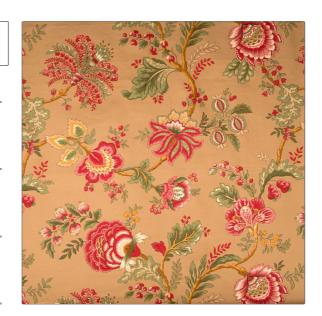

C

PATTERN 01830 COLOR Sangria

BRAND APPLICATION

Trend Fabric

USES CATEGORIES

Bedding, Drapery, Multipurpose

COLORS DESIGN TYPES

Red, Burgundy Jacobean, Print Pattern

**Prints** 

SCALE RAILROADED

Medium Not Railroaded

| WIDTH                | FINISH                 | VERTICAL REPEAT                  | HORIZONTAL REPEAT                            |
|----------------------|------------------------|----------------------------------|----------------------------------------------|
| 54.00 in (137.16 cm) | Water Repellent Finish | 27.00 in (68.58 cm)              | 27.00 in (68.58 cm)                          |
| CONTENT              | BACKING                | FIRE CODES                       | DOUBLE RUBS                                  |
| 100% Cotton          |                        | UFAC Class I, Passes NFPA<br>260 | Exceeds 9,000 Double Rubs (Wyzenbeek Method) |
| PRODUCT NUMBER       | COUNTRY                | CLEANING CODES                   |                                              |
| 0797601              | China                  | S                                |                                              |
|                      |                        |                                  |                                              |

ADDITIONAL PRODUCT NOTES

Water Repellent Finish, Exclusive Pattern