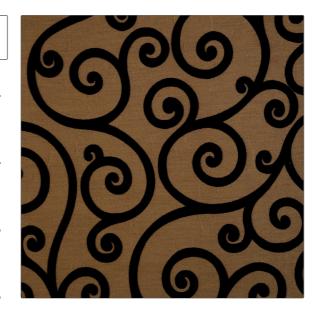

## Fabric Product Details

PATTERN 01845
COLOR Jet

BRAND APPLICATION

Trend Fabric

USES CATEGORIES

Bedding, Drapery, Wovens Multipurpose, Upholstery

COLORS DESIGN TYPES

Black Scrollwork