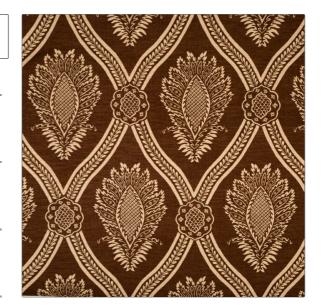

PATTERN 01835 COLOR Coffee

BRAND APPLICATION

Trend Fabric

USES CATEGORIES

Bedding, Drapery, Prints Multipurpose, Upholstery

COLORS DESIGN TYPES

Brown Print Pattern, Damask

SCALE RAILROADED

Large Not Railroaded

| WIDTH                | FINISH                 | VERTICAL REPEAT                  | HORIZONTAL REPEAT                                |
|----------------------|------------------------|----------------------------------|--------------------------------------------------|
| 54.00 in (137.16 cm) | Water Repellent Finish | 24.00 in (60.96 cm)              | 13.50 in (34.29 cm)                              |
| CONTENT              | BACKING                | FIRE CODES                       | DOUBLE RUBS                                      |
| 55% Linen 45% Rayon  |                        | UFAC Class I, Passes NFPA<br>260 | Exceeds 36,000 Double<br>Rubs (Wyzenbeek Method) |
| PRODUCT NUMBER       | COUNTRY                | CLEANING CODES                   |                                                  |
| 0798005              | China                  | S                                |                                                  |
|                      |                        |                                  |                                                  |