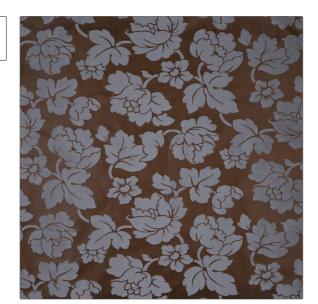

## Fabric Product Details

PATTERN 01860
COLOR Cornflower

BRAND APPLICATION

Trend Fabric

USES CATEGORIES

Bedding, Drapery, Prints Multipurpose, Upholstery

COLORS DESIGN TYPES

Light Blue Floral, Jacquard Pattern

SCALE RAILROADED

Large Not Railroaded

| WIDTH                | VERTICAL REPEAT                                             | HORIZONTAL REPEAT                                | CONTENT        |
|----------------------|-------------------------------------------------------------|--------------------------------------------------|----------------|
| 54.00 in (137.16 cm) | 21.00 in (53.34 cm)                                         | 27.00 in (68.58 cm)                              | 100% Polyester |
| BACKING              | FIRE CODES                                                  | DOUBLE RUBS                                      | PRODUCT NUMBER |
|                      | UFAC Class I, Passes "NFPA<br>701" 2004, Passes NFPA<br>260 | Exceeds 36,000 Double<br>Rubs (Wyzenbeek Method) | 0798102        |
| COUNTRY              | CLEANING CODES                                              |                                                  |                |
| China                | S                                                           |                                                  |                |