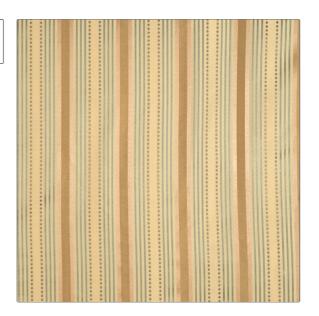

PATTERN 01861 COLOR Mist

BRAND APPLICATION

Trend Fabric

USES CATEGORIES

Bedding, Drapery, Wovens Multipurpose, Upholstery

COLORS DESIGN TYPES

Aqua / Teal Stripes

SCALE RAILROADED