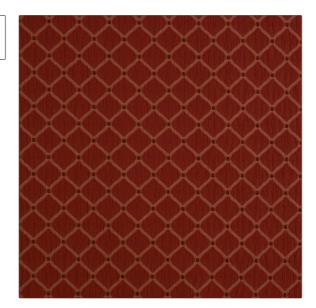

PATTERN 01844 COLOR Crimson

SCALE

Trend Fabric

USES CATEGORIES

Bedding, Drapery, Solids / Small Scale
Multipurpose, Upholstery Patterns

COLORS DESIGN TYPES

Red Small Scale Woven, Diamond

RAILROADED

Small Not Railroaded

| WIDTH                | VERTICAL REPEAT                  | HORIZONTAL REPEAT                                | CONTENT                 |
|----------------------|----------------------------------|--------------------------------------------------|-------------------------|
| 55.00 in (139.70 cm) | 2.50 in (6.35 cm)                | 2.00 in (5.08 cm)                                | 84% Polyester 16% Rayon |
| BACKING              | FIRE CODES                       | DOUBLE RUBS                                      | PRODUCT NUMBER          |
|                      | UFAC Class I, Passes NFPA<br>260 | Exceeds 36,000 Double<br>Rubs (Wyzenbeek Method) | 0799302                 |
| COUNTRY              | CLEANING CODES                   |                                                  |                         |
| China                | S                                |                                                  |                         |