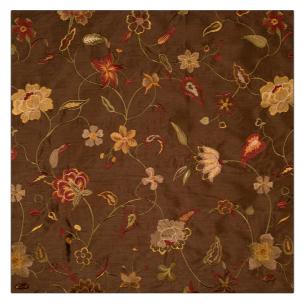

## Fabric Product Details

| PATTERN 01855    |                        |  |
|------------------|------------------------|--|
| color Pecan      |                        |  |
| BRAND            | APPLICATION            |  |
| Trend            | Fabric                 |  |
|                  |                        |  |
| USES             | CATEGORIES             |  |
| Bedding, Drapery | Crewels / Embroideries |  |
| COLORS           | DESIGN TYPES           |  |
| Brown            | Embroidery, Floral     |  |
| SCALE            | RAILROADED             |  |

Not Railroaded

| WIDTH                | VERTICAL REPEAT     | HORIZONTAL REPEAT   | CONTENT                                                     |
|----------------------|---------------------|---------------------|-------------------------------------------------------------|
| 53.00 in (134.62 cm) | 31.50 in (80.01 cm) | 27.00 in (68.58 cm) | Base Cloth 100% Polyester<br>Embroidery Yarn, 100%<br>Rayon |
| BACKING              | PRODUCT NUMBER      | COUNTRY             | CLEANING CODES                                              |
|                      | 0799602             | China               | S                                                           |

ADDITIONAL PRODUCT NOTES

Large

Exclusive Pattern, Embroidered Textiles Are Not, Guaranteed For Precise Color, Matching And Colorfastness., Color Placement Of Embroidery, May Vary. All Measurements, Quoted For Repeats Are, Approximate.