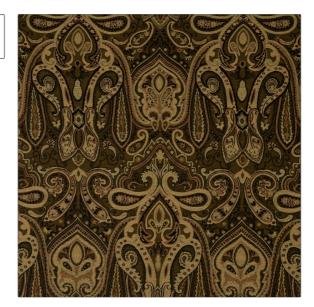

## Fabric Product Details

PATTERN 01848
COLOR Jet

BRAND APPLICATION

Trend Fabric

USES CATEGORIES

Bedding, Drapery, Wovens

Multipurpose, Upholstery

COLORS DESIGN TYPES

Black Paisley

SCALE RAILROADED

Medium Not Railroaded

| WIDTH                | VERTICAL REPEAT                  | HORIZONTAL REPEAT                                | CONTENT                  |
|----------------------|----------------------------------|--------------------------------------------------|--------------------------|
| 54.00 in (137.16 cm) | 28.00 in (71.12 cm)              | 13.50 in (34.29 cm)                              | 62% Cotton 38% Polyester |
| BACKING              | FIRE CODES                       | DOUBLE RUBS                                      | PRODUCT NUMBER           |
|                      | UFAC Class I, Passes NFPA<br>260 | Exceeds 30,000 Double<br>Rubs (Wyzenbeek Method) | 0799804                  |
| COUNTRY              | CLEANING CODES                   |                                                  |                          |
| China                | S                                |                                                  |                          |
|                      |                                  |                                                  |                          |