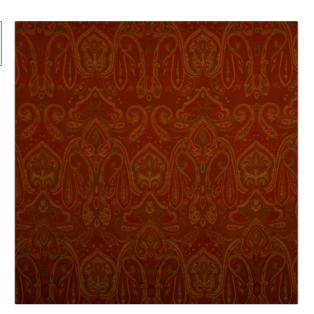

## Fabric Product Details

pattern 01848 color Crimson

BRAND

APPLICATION

Trend

Fabric

USES

CATEGORIES

Bedding, Drapery, Multipurpose, Upholstery Wovens

COLORS

DESIGN TYPES

Brown, Gold, Red

Paisley

SCALE

RAILROADED

Medium

Not Railroaded

| WIDTH                | VERTICAL REPEAT                  | HORIZONTAL REPEAT                                | CONTENT                  |
|----------------------|----------------------------------|--------------------------------------------------|--------------------------|
| 54.00 in (137.16 cm) | 28.00 in (71.12 cm)              | 13.50 in (34.29 cm)                              | 62% Cotton 38% Polyester |
| BACKING              | FIRE CODES                       | DOUBLE RUBS                                      | PRODUCT NUMBER           |
|                      | UFAC Class I, Passes NFPA<br>260 | Exceeds 30,000 Double<br>Rubs (Wyzenbeek Method) | 0799805                  |
| COUNTRY              | CLEANING CODES                   |                                                  |                          |
| China                | S                                |                                                  |                          |