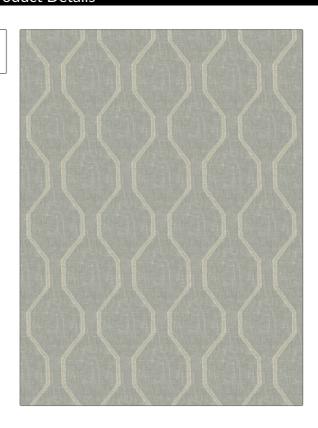

PATTERN 05192
COLOR Champagne

BRAND APPLICATION

Trend Fabric

USES CATEGORIES

Drapery Sheer, Crewels / Embroideries

BOOK COLORS

Linen Story Vol. III Metallic, Off White / Ivory

Medium

DESIGN TYPES SCALE

Embroidery, Lattice / Fretwork, Contemporary / Modern

RAILROADED

Not Railroaded

| WIDTH                | VERTICAL REPEAT    | HORIZONTAL REPEAT  | CONTENT                                                         |
|----------------------|--------------------|--------------------|-----------------------------------------------------------------|
| 54.00 in (137.16 cm) | 9.37 in (23.80 cm) | 6.75 in (17.14 cm) | Embroidery: 100% Viscose,<br>Base: 63% Cotton, 37%<br>Polyester |
| BACKING              | FIRE CODES         | PRODUCT NUMBER     | DATE BOOKED                                                     |
|                      | UFAC Class I       | 8020201            | 10/2022                                                         |
| COUNTRY              | CLEANING CODES     |                    |                                                                 |
| India                | S                  |                    |                                                                 |