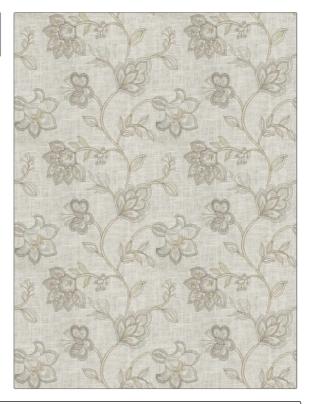

74673-AK **PATTERN Platinum** COLOR BRAND APPLICATION Trend Fabric USES CATEGORIES Bedding, Drapery Crewels / Embroideries DESIGN TYPES COLORS Grey, Linen Embroidery, Floral, Jacobean

RAILROADED

**Not Railroaded** 

| WIDTH                | VERTICAL REPEAT     | HORIZONTAL REPEAT   | CONTENT                                                   |
|----------------------|---------------------|---------------------|-----------------------------------------------------------|
| 54.00 in (137.16 cm) | 11.50 in (29.21 cm) | 13.50 in (34.29 cm) | Embroidery: 100% Rayon,<br>Base: 55% Linen, 45%<br>Cotton |
| BACKING              | PRODUCT NUMBER      | COUNTRY             | CLEANING CODES                                            |
|                      | 8051702             | China               | S                                                         |

ADDITIONAL PRODUCT NOTES

SCALE

Medium

Embroidered Textiles Are Not, Guaranteed For Precise Color, Matching And Colorfastness., Color Placement Of Embroidery, May Vary. All Measurements, Quoted For Repeats Are, Approximate., Due To The Complex Nature Of