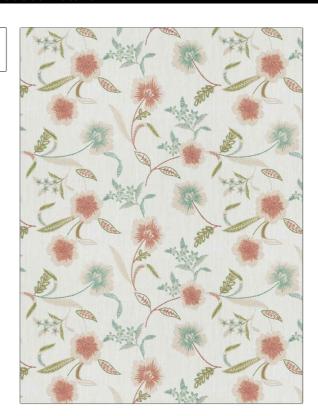

pattern 05152 color Coral

BRAND APPLICATION

Trend Fabric

USES CATEGORIES

Bedding, Drapery Crewels / Embroideries

BOOK COLORS

Echo Retreat Citrus / Coral Aqua / Teal, Coral / Peach

DESIGN TYPES SCALE

Embroidery, Floral Medium

RAILROADED

Not Railroaded

| WIDTH                | VERTICAL REPEAT     | HORIZONTAL REPEAT   | CONTENT                                                      |
|----------------------|---------------------|---------------------|--------------------------------------------------------------|
| 53.00 in (134.62 cm) | 13.50 in (34.29 cm) | 17.75 in (45.08 cm) | Embroidery: 100% Viscose,<br>Base: 70% Viscose, 30%<br>Linen |
| BACKING              | PRODUCT NUMBER      | DATE BOOKED         | COUNTRY                                                      |
|                      | 8127501             | 11/2022             | India                                                        |
| CLEANING CODES       | _                   |                     |                                                              |
| S                    |                     |                     |                                                              |
|                      |                     |                     |                                                              |

ADDITIONAL PRODUCT NOTES

Exclusive Pattern, Embroidered Textiles Are Not, Guaranteed For Precise Color, Matching And Colorfastness., Color Placement Of Embroidery, May Vary. All Measurements, Quoted For Repeats Are, Approximate.