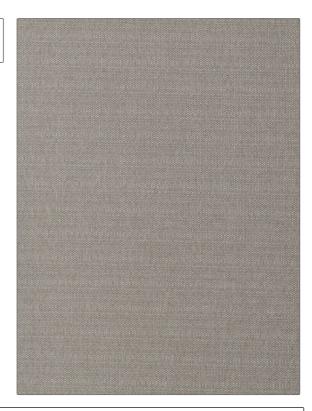

C

04204 **PATTERN** 02 COLOR BRAND APPLICATION Trend **Fabric** USES CATEGORIES Upholstery Wovens, Solids / Small Scale Patterns, Eco / **Environment Plus** COLORS DESIGN TYPES Grey Solid, Texture Plain RAILROADED

| WIDTH                     | FINISH                 | VERTICAL REPEAT                            | HORIZONTAL REPEAT                                 |
|---------------------------|------------------------|--------------------------------------------|---------------------------------------------------|
| 58.00 in (147.32 cm)      | Water Repellent Finish | 0.00 in (0.00 cm)                          | 0.00 in (0.00 cm)                                 |
| CONTENT                   | BACKING                | FIRE CODES                                 | DOUBLE RUBS                                       |
| 89% Polyester, 11% Cotton | Knit Backed            | UFAC Class I / NFPA 260,<br>Passes MVS 302 | Exceeds 120,000 Double<br>Rubs (Wyzenbeek Method) |
| PRODUCT NUMBER            | COUNTRY                | CLEANING CODES                             |                                                   |
| 8129502                   | China                  | Р                                          |                                                   |

ADDITIONAL PRODUCT NOTES

Not Railroaded

Water Repellent Finish, Pfas-Free, Passes 24,000 Martindale Tst, Oeko Tex Standard 100, Ca Tb 117-2013, Knit Backed, Exclusive Pattern, Eco / Environment Plus