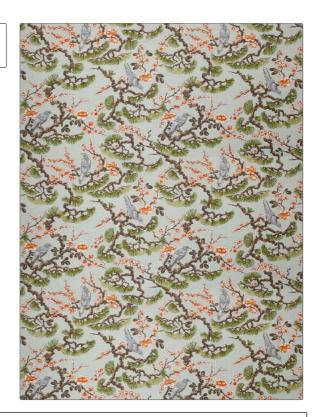

PATTERN 04696
COLOR Aqua Garden

BRAND

APPLICATION

Trend

Fabric

USES

CATEGORIES

Bedding, Drapery, Multipurpose

Prints, Linen

COLORS

DESIGN TYPES

Aqua / Teal, Orange / Spice

Floral, Asian

SCALE

RAILROADED

Large

Not Railroaded

| WIDTH                | VERTICAL REPEAT     | HORIZONTAL REPEAT   | CONTENT              |
|----------------------|---------------------|---------------------|----------------------|
| 54.00 in (137.16 cm) | 26.25 in (66.68 cm) | 27.00 in (68.58 cm) | 55% Linen, 45% Rayon |
| BACKING              | PRODUCT NUMBER      | COUNTRY             | CLEANING CODES       |
|                      | 0814001             | China               | S                    |