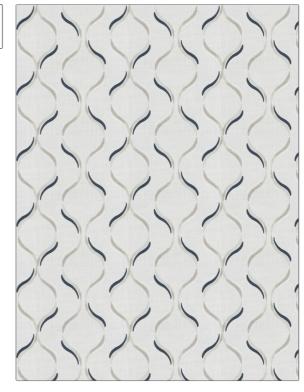

| PATTERN <b>04706</b> |                                         |  |
|----------------------|-----------------------------------------|--|
| color Navy           |                                         |  |
|                      |                                         |  |
| BRAND                | APPLICATION                             |  |
| Trend                | Fabric                                  |  |
|                      |                                         |  |
| USES                 | CATEGORIES                              |  |
| Bedding, Drapery     | Crewels / Embroideries                  |  |
|                      |                                         |  |
| COLORS               | DESIGN TYPES                            |  |
| Blue, Navy           | Embroidery, Contemporary / Modern, Ogee |  |
|                      | Embroidery, Contemporary                |  |

| WIDTH                | VERTICAL REPEAT    | HORIZONTAL REPEAT  | CONTENT                                                                    |
|----------------------|--------------------|--------------------|----------------------------------------------------------------------------|
| 53.00 in (134.62 cm) | 6.25 in (15.88 cm) | 8.87 in (22.53 cm) | Embroidery: 56% Viscose,<br>44% Cotton, Base: 73%<br>Cotton, 27% Polyester |
| BACKING PRO          | PRODUCT NUMBER     | COUNTRY            | CLEANING CODES                                                             |
|                      | 0815201            | India              | S                                                                          |