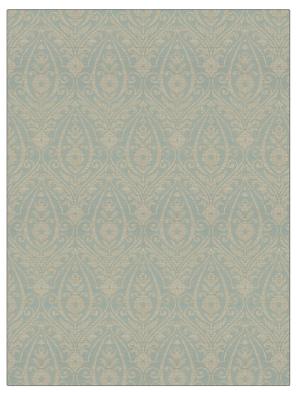

## Fabric Product Details

| pattern 04709<br>color Aqua |                |  |
|-----------------------------|----------------|--|
| BRAND                       | APPLICATION    |  |
| Trend                       | Fabric         |  |
| USES                        | CATEGORIES     |  |
| Bedding, Drapery            | Wovens         |  |
| COLORS                      | DESIGN TYPES   |  |
| Aqua / Teal                 | Damask         |  |
| SCALE                       | RAILROADED     |  |
| Medium                      | Not Railroaded |  |

| WIDTH                | VERTICAL REPEAT     | HORIZONTAL REPEAT  | CONTENT                  |
|----------------------|---------------------|--------------------|--------------------------|
| 52.00 in (132.08 cm) | 15.25 in (38.74 cm) | 6.50 in (16.51 cm) | 95% Polyester, 5% Cotton |
| BACKING              | PRODUCT NUMBER      | COUNTRY            | CLEANING CODES           |
|                      | 0815502             | India              | S                        |