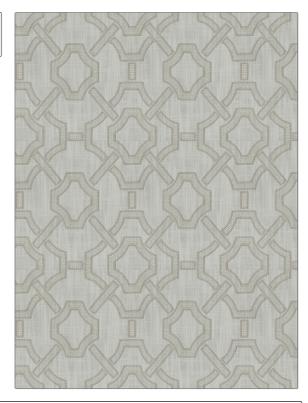

| PATTERN<br>COLOR | 04710<br>Latte |                                   |  |
|------------------|----------------|-----------------------------------|--|
| BRAND            |                | APPLICATION                       |  |
| Trend            |                | Fabric                            |  |
| USES             |                | CATEGORIES                        |  |
| Bedding, Drapery |                | Crewels / Embroideries            |  |
| COLORS           |                | DESIGN TYPES                      |  |
| Linen            |                | Embroidery, Lattice /<br>Fretwork |  |
| SCALE            |                | RAILROADED                        |  |
| Medium           |                | Not Railroaded                    |  |

| WIDTH                | VERTICAL REPEAT    | HORIZONTAL REPEAT  | CONTENT                                        |
|----------------------|--------------------|--------------------|------------------------------------------------|
| 50.00 in (127.00 cm) | 9.62 in (24.43 cm) | 8.37 in (21.26 cm) | Embroidery: 100% Viscose,<br>Base: 100% Cotton |
| BACKING              | PRODUCT NUMBER     | COUNTRY            | CLEANING CODES                                 |
|                      | 0815701            | China              | S                                              |

ADDITIONAL PRODUCT NOTES

Exclusive Pattern, Embroidered Textiles Are Not, Guaranteed For Precise Color, Matching And Colorfastness., Color Placement Of Embroidery, May Vary. All Measurements, Quoted For Repeats Are, Approximate.