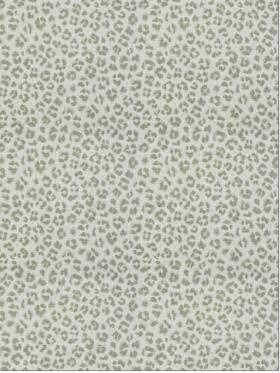

## Fabric Product Details

| PATTERN 04711<br>COLOR Marble     |                             |
|-----------------------------------|-----------------------------|
| BRAND                             | APPLICATION                 |
| Trend                             | Fabric                      |
| USES                              | CATEGORIES                  |
| Bedding, Drapery,<br>Multipurpose | Prints, Linen               |
| COLORS                            | DESIGN TYPES                |
| Linen                             | Print Pattern, Animal Skins |
| SCALE                             | RAILROADED                  |
| Small                             | Not Railroaded              |
|                                   |                             |