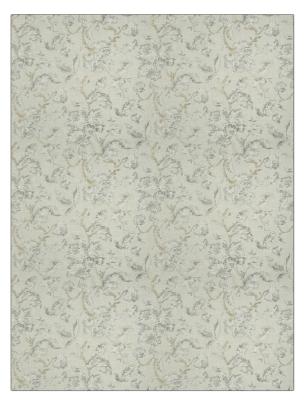

## Fabric Product Details

| pattern 04718<br>color Ash        |                       |  |
|-----------------------------------|-----------------------|--|
| BRAND                             | APPLICATION           |  |
| Trend                             | Fabric                |  |
| USES                              | CATEGORIES            |  |
| Bedding, Drapery,<br>Multipurpose | Prints, Linen         |  |
| COLORS                            | DESIGN TYPES          |  |
| Grey                              | Floral, Print Pattern |  |
| SCALE                             | RAILROADED            |  |
| Large                             | Not Railroaded        |  |

| WIDTH                    | VERTICAL REPEAT         | HORIZONTAL REPEAT   | CONTENT              |
|--------------------------|-------------------------|---------------------|----------------------|
| 54.00 in (137.16 cm)     | 27.00 in (68.58 cm)     | 27.00 in (68.58 cm) | 55% Linen, 45% Rayon |
| BACKING                  | FIRE CODES              | PRODUCT NUMBER      | COUNTRY              |
|                          | UFAC Class I / NFPA 260 | 0816502             | China                |
| CLEANING CODES           |                         |                     |                      |
| S                        |                         |                     |                      |
|                          |                         |                     |                      |
| ADDITIONAL PRODUCT NOTES |                         |                     |                      |