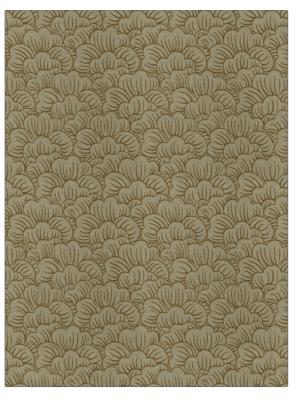

## Fabric Product Details

| PATTERN 04228<br>COLOR 02     |                                                   |  |
|-------------------------------|---------------------------------------------------|--|
| BRAND                         | APPLICATION                                       |  |
| Trend                         | Fabric                                            |  |
| USES<br>Bedding, Drapery,     | CATEGORIES Prints                                 |  |
| <b>Multipurpose</b><br>colors | DESIGN TYPES                                      |  |
| Brown, Metallic               | Aetallic Floral, Asian, Print Pattern<br>Bargello |  |
| SCALE                         | RAILROADED                                        |  |
| Medium                        | Not Railroaded                                    |  |