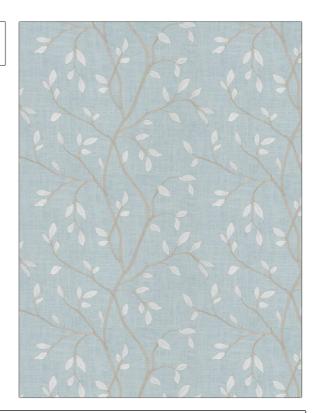

pattern 04220 color 05

Trend Fabric

USES CATEGORIES

Bedding, Drapery Crewels / Embroideries, Linen

2...

COLORS DESIGN TYPES

Aqua / Teal Embroidery, Leaves

SCALE RAILROADED

Medium Not Railroaded

| WIDTH                | VERTICAL REPEAT     | HORIZONTAL REPEAT   | CONTENT                                                    |
|----------------------|---------------------|---------------------|------------------------------------------------------------|
| 51.00 in (129.54 cm) | 15.50 in (39.37 cm) | 17.00 in (43.18 cm) | Embroidery: 100% Viscose,<br>Base: 55% Linen, 45%<br>Rayon |
| BACKING              | PRODUCT NUMBER      | COUNTRY             | CLEANING CODES                                             |
|                      | 8598005             | China               | S                                                          |

ADDITIONAL PRODUCT NOTES

Exclusive Pattern, Embroidered Textiles Are Not, Guaranteed For Precise Color, Matching And Colorfastness., Color Placement Of Embroidery, May Vary. All Measurements, Quoted For Repeats Are, Approximate.