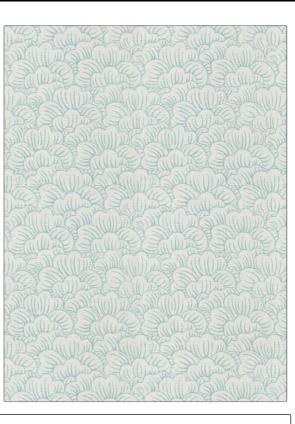

## **Fabric Product Details**

| PATTERN<br>COLOR                  | 04227<br>02 |                                           |
|-----------------------------------|-------------|-------------------------------------------|
|                                   | -           |                                           |
| BRAND                             |             | APPLICATION                               |
| Trend                             |             | Fabric                                    |
| USES                              |             | CATEGORIES                                |
| Bedding, Drapery,<br>Multipurpose |             | Prints                                    |
| COLORS                            |             | DESIGN TYPES                              |
| Aqua / Teal                       |             | Floral, Asian, Print Pattern,<br>Bargello |
| SCALE                             |             | RAILROADED                                |
| Medium                            |             | Not Railroaded                            |