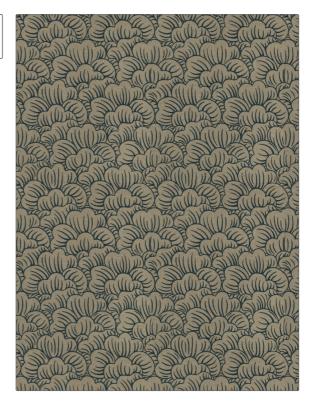

04227 **PATTERN** COLOR 04 BRAND APPLICATION Trend Fabric USES CATEGORIES Bedding, Drapery, **Prints** Multipurpose COLORS DESIGN TYPES Blue Floral, Asian, Print Pattern, Bargello SCALE RAILROADED

**Not Railroaded** 

| WIDTH                | VERTICAL REPEAT     | HORIZONTAL REPEAT   | CONTENT              |
|----------------------|---------------------|---------------------|----------------------|
| 51.00 in (129.54 cm) | 15.75 in (40.00 cm) | 12.75 in (32.38 cm) | 55% Linen, 45% Rayon |
| BACKING              | PRODUCT NUMBER      | COUNTRY             | CLEANING CODES       |
|                      | 8598604             | China               |                      |

ADDITIONAL PRODUCT NOTES

**Exclusive Pattern** 

Medium