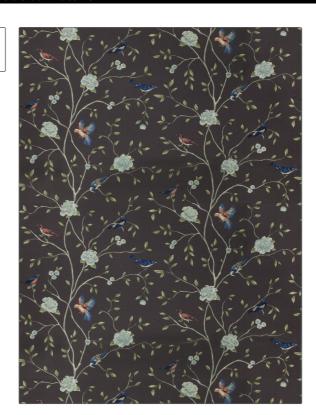

PATTERN 04230 COLOR Eggplant

BRAND APPLICATION

Trend Fabric

USES CATEGORIES

Bedding, Drapery, Prints, Linen Multipurpose

BOOK COLORS

Vern Yip Vol. II Navy / Lavender / Purple, Multi-Amethyst Color

DESIGN TYPES SCALE

Floral, Asian, Print Pattern Large

RAILROADED

Not Railroaded

| WIDTH                | VERTICAL REPEAT         | HORIZONTAL REPEAT      | CONTENT               |
|----------------------|-------------------------|------------------------|-----------------------|
| 54.00 in (137.16 cm) | 36.00 in (91.44 cm)     | 27.00 in (68.58 cm)    | 55% Linen, 45% Cotton |
| BACKING              | UFAC Class I / NFPA 260 | PRODUCT NUMBER 8613701 | 07/2017               |
| COUNTRY              | CLEANING CODES  S       |                        |                       |

ADDITIONAL PRODUCT NOTES

Ca Tb 117-2013, Half Drop Repeat, Exclusive Pattern