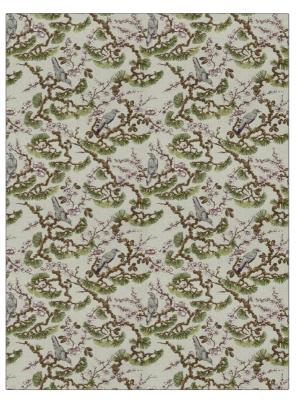

## Fabric Product Details

| PATTERN 04235<br>COLOR 02         |                |  |
|-----------------------------------|----------------|--|
| BRAND                             | APPLICATION    |  |
| Trend                             | Fabric         |  |
| USES                              | CATEGORIES     |  |
| Bedding, Drapery,<br>Multipurpose | Prints, Linen  |  |
| COLORS                            | DESIGN TYPES   |  |
| Lavender / Purple                 | Floral, Asian  |  |
| SCALE                             | RAILROADED     |  |
| Large                             | Not Railroaded |  |

| WIDTH                | VERTICAL REPEAT     | HORIZONTAL REPEAT   | CONTENT              |
|----------------------|---------------------|---------------------|----------------------|
| 54.00 in (137.16 cm) | 26.25 in (66.68 cm) | 27.00 in (68.58 cm) | 55% Linen, 45% Rayon |
| BACKING              | PRODUCT NUMBER      | COUNTRY             | CLEANING CODES       |
|                      | 8615402             | China               | S                    |