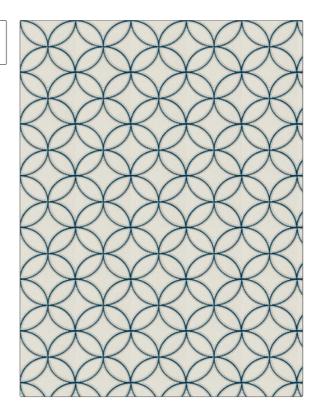

| PATTERN 04239                                                               |                        |  |
|-----------------------------------------------------------------------------|------------------------|--|
| color Navy                                                                  |                        |  |
| BRAND                                                                       | APPLICATION            |  |
| Trend                                                                       | Fabric                 |  |
| USES                                                                        | CATEGORIES             |  |
| Bedding, Drapery                                                            | Crewels / Embroideries |  |
| воок                                                                        | COLORS                 |  |
| Vern Yip Vol. II Navy /<br>Amethyst                                         | Blue, Navy             |  |
| DESIGN TYPES                                                                | SCALE                  |  |
| Embroidery, Lattice /<br>Fretwork, Contemporary /<br>Modern, Dots / Circles | Medium                 |  |

| WIDTH                | VERTICAL REPEAT    | HORIZONTAL REPEAT  | CONTENT                                        |
|----------------------|--------------------|--------------------|------------------------------------------------|
| 52.00 in (132.08 cm) | 5.25 in (13.34 cm) | 5.25 in (13.34 cm) | Embroidery: 100% Viscose,<br>Base: 100% Cotton |
| BACKING              | PRODUCT NUMBER     | DATE BOOKED        | COUNTRY                                        |
|                      | 8615602            | 07/2017            | China                                          |
| CLEANING CODES       |                    |                    |                                                |
| S                    |                    |                    |                                                |
|                      |                    |                    |                                                |