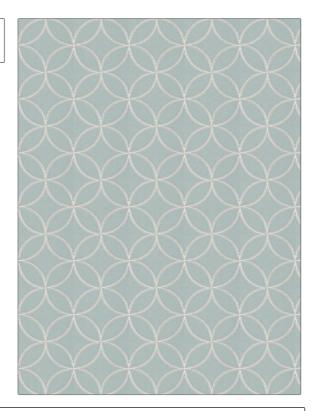

| PATTERN<br>COLOR | 04239<br>01 |                                                                             |  |
|------------------|-------------|-----------------------------------------------------------------------------|--|
| BRAND            |             | APPLICATION                                                                 |  |
| Trend            |             | Fabric                                                                      |  |
|                  |             |                                                                             |  |
| USES             |             | CATEGORIES                                                                  |  |
| Bedding, Drapery |             | Crewels / Embroideries                                                      |  |
| COLORS           |             | DESIGN TYPES                                                                |  |
| Aqua / Teal      |             | Embroidery, Lattice /<br>Fretwork, Contemporary /<br>Modern, Dots / Circles |  |
| SCALE            |             | RAILROADED                                                                  |  |
| Medium           |             | Not Railroaded                                                              |  |

| WIDTH                | VERTICAL REPEAT    | HORIZONTAL REPEAT  | CONTENT                                        |
|----------------------|--------------------|--------------------|------------------------------------------------|
| 52.00 in (132.08 cm) | 5.25 in (13.34 cm) | 5.25 in (13.34 cm) | Embroidery: 100% Viscose,<br>Base: 100% Cotton |
| BACKING              | PRODUCT NUMBER     | COUNTRY            | CLEANING CODES                                 |
|                      | 8615701            | China              | S                                              |