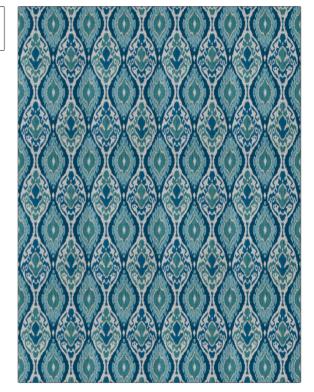

PATTERN 04233 COLOR Ocean BRAND APPLICATION Trend Fabric USES CATEGORIES Bedding, Drapery, **Prints** Multipurpose воок COLORS Vern Yip Vol. II Navy / Amethyst Blue, Aqua / Teal

SCALE

Medium

RAILROADED

Global / Ethnic, Print

DESIGN TYPES

Pattern

Not Railroaded

| WIDTH                | VERTICAL REPEAT                                  | HORIZONTAL REPEAT   | CONTENT     |
|----------------------|--------------------------------------------------|---------------------|-------------|
| 54.00 in (137.16 cm) | 27.00 in (68.58 cm)                              | 13.50 in (34.29 cm) | 100% Cotton |
| BACKING              | DOUBLE RUBS                                      | PRODUCT NUMBER      | DATE BOOKED |
|                      | Exceeds 15,000 Double<br>Rubs (Wyzenbeek Method) | 8618103             | 07/2017     |
| COUNTRY              | CLEANING CODES                                   |                     |             |
| China                | S                                                |                     |             |