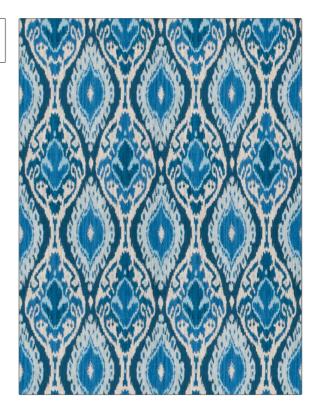

PATTERN 04233 COLOR 01 BRAND APPLICATION Trend Fabric USES CATEGORIES Bedding, Drapery, Multipurpose **Prints** COLORS DESIGN TYPES Blue, Navy Global / Ethnic, Print Pattern SCALE RAILROADED Medium Not Railroaded

| WIDTH                | VERTICAL REPEAT                                  | HORIZONTAL REPEAT   | CONTENT     |
|----------------------|--------------------------------------------------|---------------------|-------------|
| 54.00 in (137.16 cm) | 27.00 in (68.58 cm)                              | 13.50 in (34.29 cm) | 100% Cotton |
| BACKING              | DOUBLE RUBS                                      | PRODUCT NUMBER      | COUNTRY     |
|                      | Exceeds 15,000 Double<br>Rubs (Wyzenbeek Method) | 8618201             | China       |
| CLEANING CODES       | _                                                |                     |             |
| S                    |                                                  |                     |             |
|                      |                                                  |                     |             |