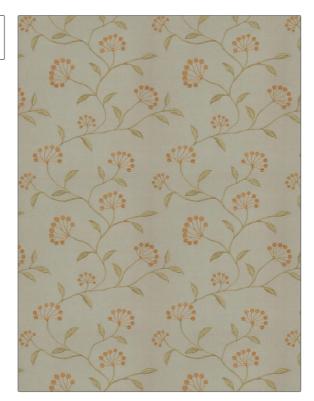

pattern 04254 color Copper Birch

BRAND APPLICATION

Trend Fabric

USES CATEGORIES

Bedding, Drapery Crewels / Embroideries

COLORS DESIGN TYPES

Orange / Spice Embroidery, Floral

SCALE RAILROADED

Not Railroaded

| WIDTH                | VERTICAL REPEAT     | HORIZONTAL REPEAT   | CONTENT                                                        |
|----------------------|---------------------|---------------------|----------------------------------------------------------------|
| 51.00 in (129.54 cm) | 15.25 in (38.74 cm) | 12.75 in (32.38 cm) | Embroidery: 100% Viscose,<br>Base: 80% Rayon, 20%<br>Polyester |
| BACKING              | PRODUCT NUMBER      | COUNTRY             | CLEANING CODES                                                 |
|                      | 8624201             | India               | S                                                              |

ADDITIONAL PRODUCT NOTES

Medium

Exclusive Pattern, Embroidered Textiles Are Not, Guaranteed For Precise Color, Matching And Colorfastness., Color Placement Of Embroidery, May Vary. All Measurements, Quoted For Repeats Are, Approximate.