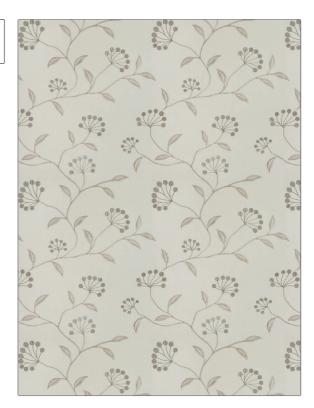

| PATTERN 04254 COLOR IVORY |                        |  |
|---------------------------|------------------------|--|
| BRAND                     | APPLICATION            |  |
| Trend                     | Fabric                 |  |
| USES                      | CATEGORIES             |  |
| Bedding, Drapery          | Crewels / Embroideries |  |
| COLORS                    | DESIGN TYPES           |  |
| Linen, Off White / Ivory  | Embroidery, Floral     |  |
| SCALE                     | RAILROADED             |  |
| Medium                    | Not Railroaded         |  |

| WIDTH                | VERTICAL REPEAT     | HORIZONTAL REPEAT   | CONTENT                                                        |
|----------------------|---------------------|---------------------|----------------------------------------------------------------|
| 51.00 in (129.54 cm) | 15.25 in (38.74 cm) | 12.75 in (32.38 cm) | Embroidery: 100% Viscose,<br>Base: 80% Rayon, 20%<br>Polyester |
| BACKING PRODUCT NU   | PRODUCT NUMBER      | COUNTRY             | CLEANING CODES                                                 |
|                      | 8624202             | India               | S                                                              |

ADDITIONAL PRODUCT NOTES

Exclusive Pattern, Embroidered Textiles Are Not, Guaranteed For Precise Color, Matching And Colorfastness., Color Placement Of Embroidery, May Vary. All Measurements, Quoted For Repeats Are, Approximate.